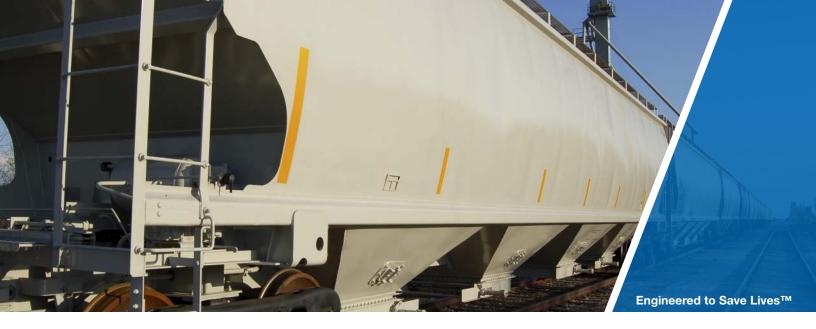

## Prismatic Reflective Film ideal for marking sides of rail cars.

=

=

**Product Features** Prismatic retroreflective

Mono-layer construction

## Benefits

- Enhanced night-time grade/railroad crossing and low light visibility
- = Impact and weather resistant No edge sealing required Withstands high pressure washing Resists edge lift

FRA-224 ASTM D4956–01a, for Type V Sheeting, except for the photometric requirements found in 49 CFR 224