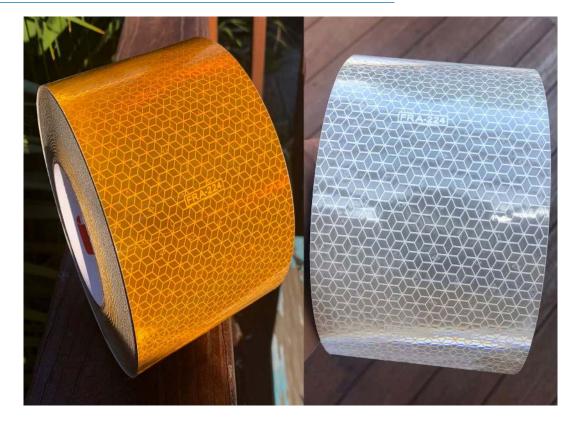

## Prismatic Reflective Film ideal for marking sides of rail cars.

=

=

**Product Features** Prismatic retroreflective

Mono-layer construction

## Benefits

- Enhanced night-time grade/railroad crossing and low light visibility
- = Impact and weather resistant No edge sealing required Withstands high pressure washing Resists edge lift

FRA-224 ASTM D4956–01a, for Type V Sheeting, except for the photometric requirements found in 49 CFR 224

> Available Widths 4" Wide Rolls